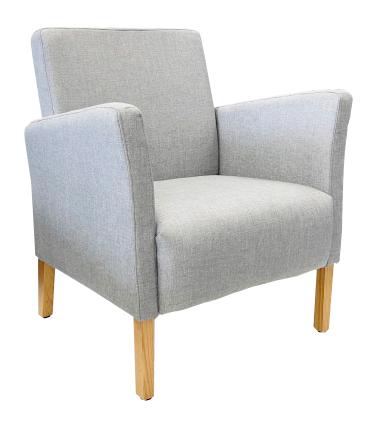

# **REGAL CHAIR**

CODE: RES178

#### PRODUCT DESCRIPTION

Regal is designed to leave an impression. Offering a welcome seat solution to guests in your office or reception area. Crafted from high-quality materials, this chair is built to last. Regal's modern and sleek profile compliments any office décor, adding a touch of sophistication to your space. Built by Batger.

# **COMPOSITION**

Upholstered in commercial fabric or vinyl Timber carcass Foam padding Wood feet

## **SPECIFICATIONS**

W650 **D**550 **H**820