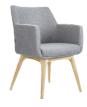

# **REGAL CHAIR**

CODE: RES178

#### PRODUCT DESCRIPTION

Regal is designed to leave an impression. Offering a welcome seat solution to guests in your office or reception area. Crafted from high-quality materials, this chair is built to last. Regal's modern and sleek profile compliments any office décor, adding a touch of sophistication to your space. Built by Batger.

# **COMPOSITION**

Upholstered in commercial fabric or vinyl Timber carcass Foam padding Wood feet

## **SPECIFICATIONS**

W650 **D**550 **H**820